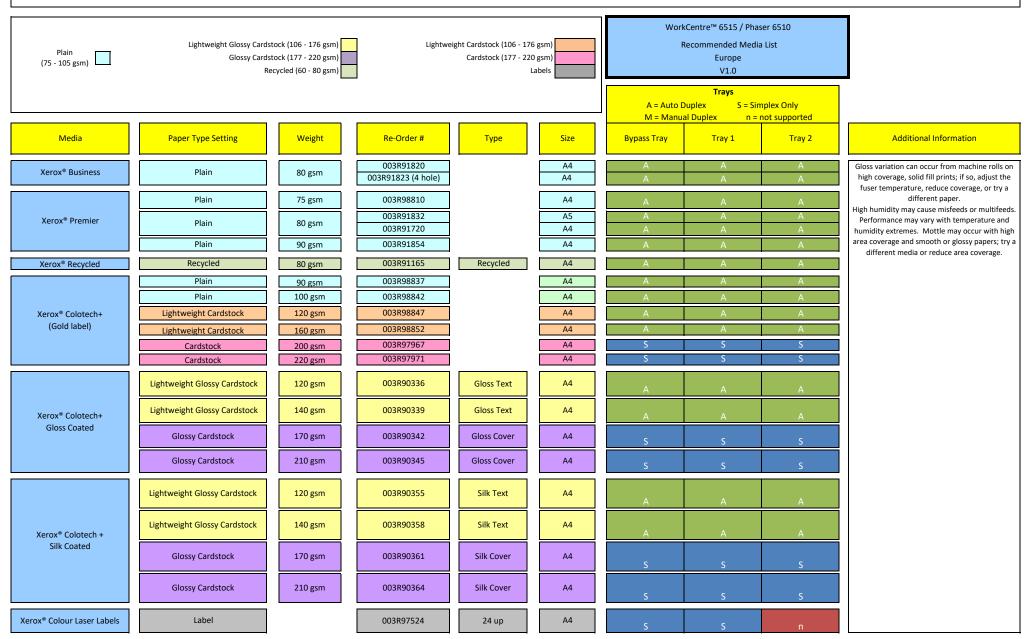

## Xerox® WorkCentre™ 6515 - Phaser 6510 - Recommended Media List - Europe - October 2016

The Recommended Media List contains Xerox® paper and specialty media, digitally optimized, designed from stringent specifications and manufactured for optimal and constant image quality performance.

Xerox® branded paper and specialty media have undergone rigorous testing by Xerox®. Any paper and print media that is featured on the Recommended Media List

for a specific Xerox® printer or digital press will give optimum performance.

This is how Antalis can offer 100% Performance Guaranteed.