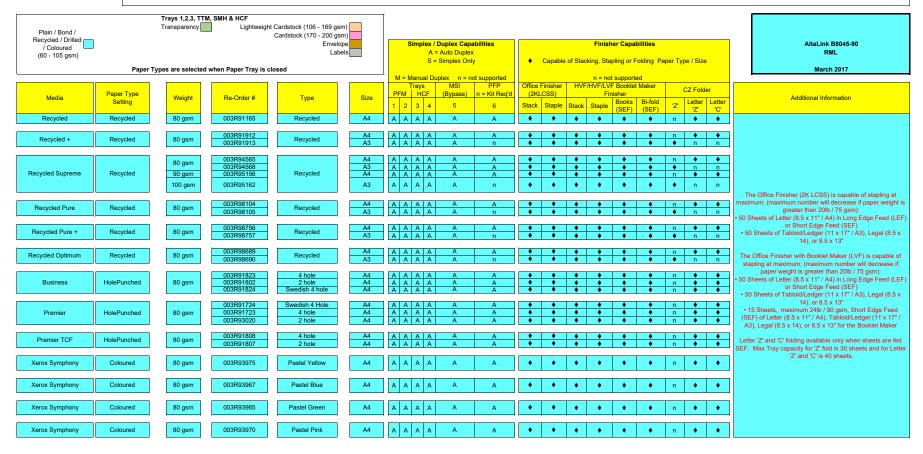

## Xerox AltaLink B8045-90 - Recommended Media List - Europe - March 2017

All media is listed by Re-Order Part Number, Description, Size, Media Weight, and Type. Also provided is the 2K LCSS and LVF runability information. Relative Humidity greater than 40% could cause multifeeds. The Recommended Media List contains Xerox® paper and specialty media, digitally optimized, designed from stringent specifications and manufactured for optimal and constant image quality performance. Xerox® branded paper and specialty media have undergone rigorous testing by Xerox®. Any paper and print media that is featured on the Recommended Media List for a specific Xerox® printer or digital press will give optimum performance. This is how Antalis can offer 100% Performance Guaranteed.