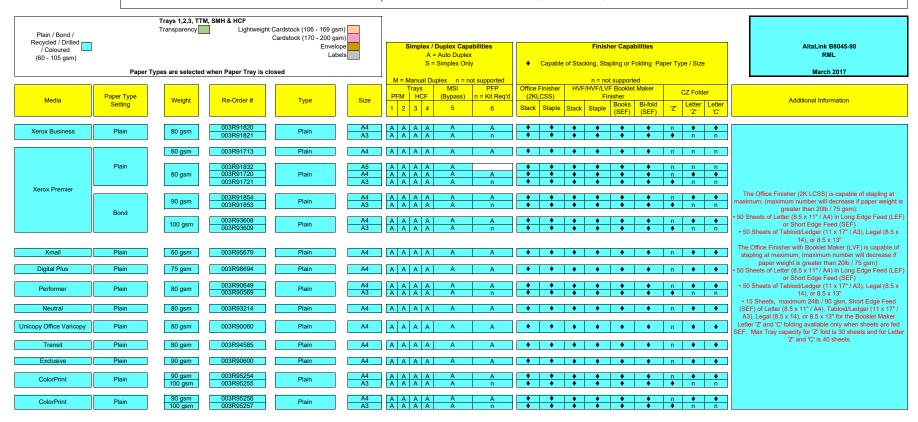

## Xerox AltaLink B8045-90 - Recommended Media List - Europe - March 2017

All media is listed by Re-Order Part Number, Description, Size, Media Weight, and Type. Also provided is the 2K LCSS and LVF runability information. Relative Humidity greater than 40% could cause multifeeds. The Recommended Media List contains Xerox® paper and specialty media, digitally optimized, designed from stringent specifications and manufactured for optimal and constant image quality performance. Xerox® branded paper and specialty media have undergone rigorous testing by Xerox®. Any paper and print media that is featured on the Recommended Media List for a specific Xerox® printer or digital press will give optimum performance. This is how Antalis can offer 100% Performance Guaranteed.