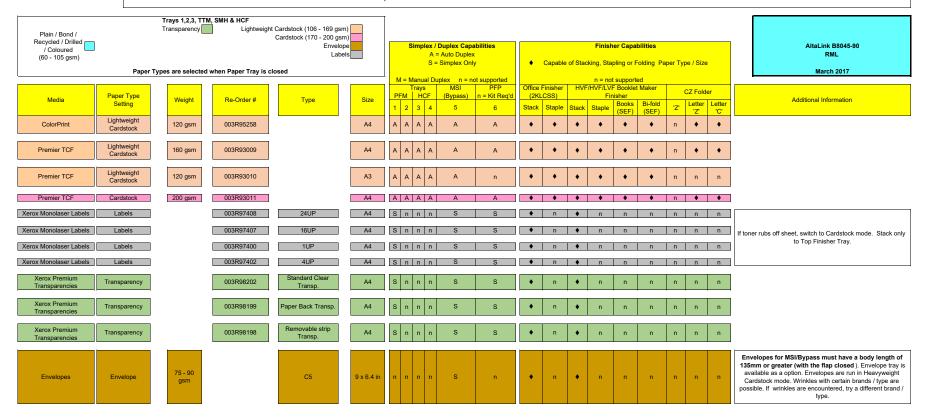

## Xerox AltaLink B8045-90 - Recommended Media List - Europe - March 2017

All media is listed by Re-Order Part Number, Description, Size, Media Weight, and Type. Also provided is the 2K LCSS and LVF runability information. Relative Humidity greater than 40% could cause multifeeds. The Recommended Media List contains Xerox® paper and specialty media, digitally optimized, designed from stringent specifications and manufactured for optimal and constant image quality performance. Xerox® branded paper and specialty media have undergone rigorous testing by Xerox®. Any paper and print media that is featured on the Recommended Media List for a specific Xerox® printer or digital press will give optimum performance. This is how Antalis can offer 100% Performance Guaranteed.